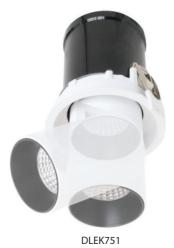

High lumen COB LED Chip with Aluminium Reflector.

3,000K and 4,000K available

| SKU Code    | DLEK751                  | DLEK752        | DLEK753 |
|-------------|--------------------------|----------------|---------|
| Input       |                          | 230V           |         |
| Wattage     | 12W                      | 2 x 12W        | 9W      |
| Lumen       | 900lm                    | 2 x 900lm      | 800lm   |
| Overall     | 100mm                    | 100 x<br>200mm | 82mm    |
| Recess      | 117mm                    |                | 90mm    |
| Cut-Out     | 92mm                     | 92 x 192mm     | 75mm    |
| Dimmable    |                          | Yes            |         |
| Driver      |                          | Included       |         |
| Colour Temp | 3,000K, 4,000K           |                | 3,000K  |
| Warranty    | 3 years                  |                |         |
| IP          | IP20                     |                |         |
| Beam Angle  | 60°                      |                |         |
| CRI         | 90+                      |                |         |
| UGR         | <13.6                    |                |         |
| Rating      | IC-F                     |                |         |
| Finish      | Matt White or Matt Black |                |         |