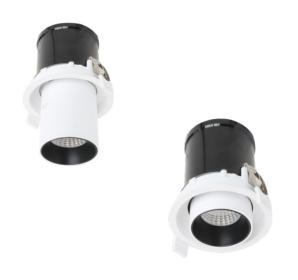

## Pop - Out Downlight/Spotlight

Pop out spotlight, ideal for angled ceilings and wall lighting for artwork.

Fully dimmable with standard dimmers leading and trailing edge.

Fully adjustable and supplied with Honeycomb diffuser.

High lumen COB LED Chip with Aluminium Reflector.

3,000K and 4,000K available

| SKU Code    | DLEK751                  | DLEK752        | DLEK753 |
|-------------|--------------------------|----------------|---------|
| Input       |                          | 230V           |         |
| Wattage     | 12W                      | 2 x 12W        | 9W      |
| Lumen       | 900lm                    | 2 x 900lm      | 800lm   |
| Overall     | 100mm                    | 100 x<br>200mm | 82mm    |
| Recess      | 117mm                    |                | 90mm    |
| Cut-Out     | 92mm                     | 92 x 192mm     | 75mm    |
| Dimmable    |                          | Yes            |         |
| Driver      |                          | Included       |         |
| Colour Temp | 3,000K, 4,000K           |                | 3,000K  |
| Warranty    | 3 years                  |                |         |
| IP          | IP20                     |                |         |
| Beam Angle  | 60°                      |                |         |
| CRI         | 90+                      |                |         |
| UGR         | <13.6                    |                |         |
| Rating      | IC-F                     |                |         |
| Finish      | Matt White or Matt Black |                |         |