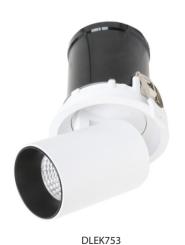

High lumen COB LED Chip with Aluminium Reflector.

3,000K and 4,000K available

| SKU Code    | DLEK751                  | DLEK752        | DLEK753 |
|-------------|--------------------------|----------------|---------|
| Input       |                          | 230V           |         |
| Wattage     | 12W                      | 2 x 12W        | 9W      |
| Lumen       | 900lm                    | 2 x 900lm      | 800lm   |
| Overall     | 100mm                    | 100 x<br>200mm | 82mm    |
| Recess      | 117mm                    |                | 90mm    |
| Cut-Out     | 92mm                     | 92 x 192mm     | 75mm    |
| Dimmable    |                          | Yes            |         |
| Driver      |                          | Included       |         |
| Colour Temp | 3,000K, 4,000K           |                | 3,000K  |
| Warranty    | 3 years                  |                |         |
| IP          | IP20                     |                |         |
| Beam Angle  | 60°                      |                |         |
| CRI         | 90+                      |                |         |
| UGR         | <13.6                    |                |         |
| Rating      | IC-F                     |                |         |
| Finish      | Matt White or Matt Black |                |         |