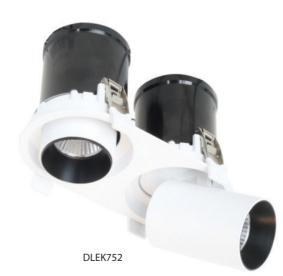

High lumen COB LED Chip with Aluminium Reflector.

3,000K and 4,000K available

| SKU Code    | DLEK751                  | DLEK752        | DLEK753 |
|-------------|--------------------------|----------------|---------|
| Input       |                          | 230V           |         |
| Wattage     | 12W                      | 2 x 12W        | 9W      |
| Lumen       | 900lm                    | 2 x 900lm      | 800lm   |
| Overall     | 100mm                    | 100 x<br>200mm | 82mm    |
| Recess      | 117mm                    |                | 90mm    |
| Cut-Out     | 92mm                     | 92 x 192mm     | 75mm    |
| Dimmable    |                          | Yes            |         |
| Driver      |                          | Included       |         |
| Colour Temp | 3,000K, 4,000K           |                | 3,000K  |
| Warranty    | 3 years                  |                |         |
| IP          | IP20                     |                |         |
| Beam Angle  | 60°                      |                |         |
| CRI         | 90+                      |                |         |
| UGR         | <13.6                    |                |         |
| Rating      | IC-F                     |                |         |
| Finish      | Matt White or Matt Black |                |         |