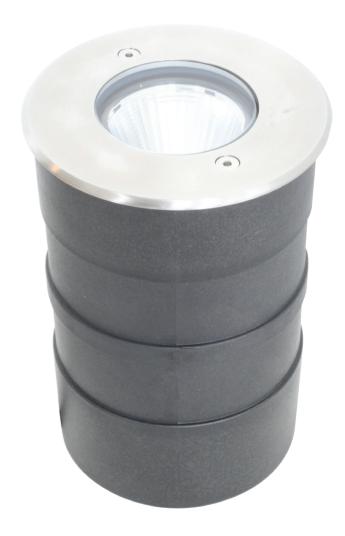

## **LED GROUND LIGHT IP67**

Stainless steel 316
Popular in decking and concrete mounting
High light output
Ideal for highlighting trees and buildings

## **KEY FEATURES**

- Supplied with mounting sleeve
- High lumen output
- IP67
- Long Life 40,000hr
- · Easy installation