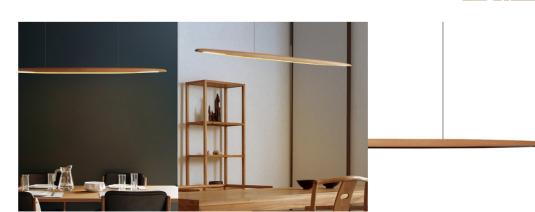

## Linear Wooden Pendant

This stunning LED wooden linear pendant will be a perfect addition to your homes interior, with only being suspended with two sleek suspension wires, it is modern and sophisticated.

This pendant can provide brilliant task lighting for meal preparation and then can be dimmed for mood lighting for your dinner parties.

This pendant will be the statement over your dining room table, and will create the perfect feeling of calm with its warm wood and softened edges.