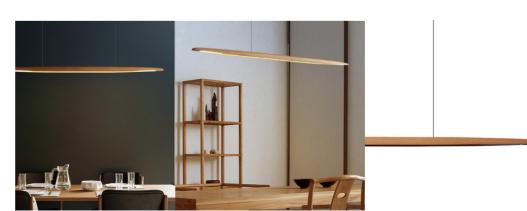

## Linear Wooden Pendant

This stunning LED wooden linear pendant will be a perfect addition to your homes interior, with only being suspended with two sleek suspension wires, it is modern and sophisticated.

This pendant can provide brilliant task lighting for meal preparation and then can be dimmed for mood lighting for your dinner parties.

This pendant will be the statement over your dining room table, and will create the perfect feeling of calm with its warm wood and softened edges.