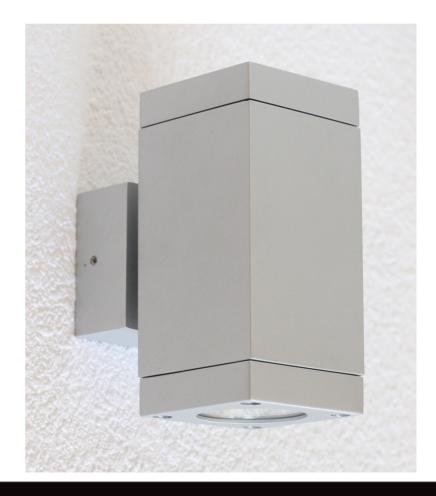

## SWL411 5W IP65 LED WALL LIGHT

Very modern and clean design. Down Lighter Powder coated finish COB LED Chip Suitable for all outdoor applications Low running temperature

## **KEY FEATURES**

- 230V (Drive built in)
- High Lumen output
- IP65 rated
- 3,000K colour temperature Warm White
- Long Life 40,000hr

**SKU CODE** SWL411DG SWL411S **TRIM** DARK GREY SILVER