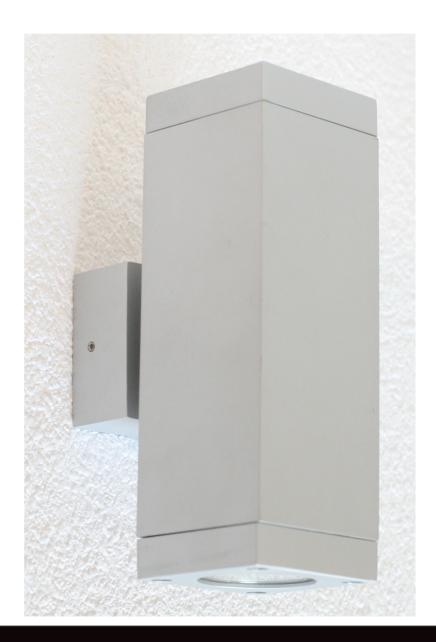

## SWL412 2x5W IP65 LED WALL LIGHT

Very modern and clean design. Up and Down Lighter Powder coated finish COB LED Chip Suitable for all outdoor applications Low running temperature

## **KEY FEATURES**

- 230V (Drive built in)
- High Lumen output
- IP65 rated
- 3,000K colour temperature Warm White
- Long Life 40,000hr

**SKU CODE** SWL412DG SWL412S TRIM DARK GREY SILVER